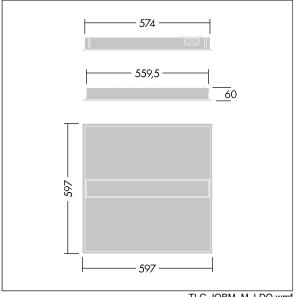

Dimensions: 597 x 597 x 60 mm Luminaire input power: 32.2 W Luminaire luminous flux: 4500 lm Luminaire efficacy: 140 lm/W

Weight: 4.56 kg

TLG\_IQBM\_F\_pers\_B.jpg

TLG\_IQBM\_M\_LDQ.wmf

This product contains a light source of energy efficiency class C.