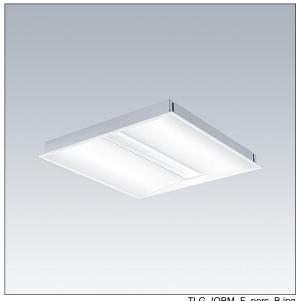

Dimensions: 597 x 597 x 60 mm Luminaire input power: 32.2 W Luminaire luminous flux: 4500 lm Luminaire efficacy: 140 lm/W

Weight: 4.56 kg

TLG\_IQBM\_F\_pers\_B.jpg

TLG\_IQBM\_M\_LDQ.wmf

This product contains a light source of energy efficiency class C.