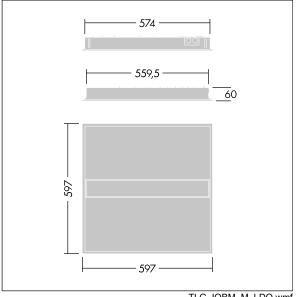

Dimensions: 597 x 597 x 60 mm Luminaire input power: 32.2 W Luminaire luminous flux: 4500 lm Luminaire efficacy: 140 lm/W

Weight: 4.6 kg

TLG\_IQBM\_F\_pers\_B.jpg

TLG\_IQBM\_M\_LDQ.wmf

This product contains a light source of energy efficiency class C.