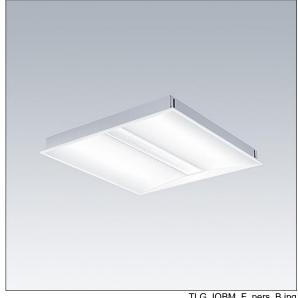

## IQ Beam

A linear optic, recessed modular LED luminaire for exposed T, plasterboard and concealed grid ceilings. DALI-2 dimmable, LED driver with 3 hour, Self/DALI Addressable test, emergency lighting circuit. Class I electrical, IP20, Impact strength: IK03. Body: white painted steel. Diffuser: micro prism structure acrylic. Suitable for lay-in installation, pull up installation optional. Complete with 4000K LED.

Dimensions: 597 x 597 x 60 mm Luminaire input power: 32.2 W Luminaire luminous flux: 4500 lm Luminaire efficacy: 140 lm/W

Weight: 4.6 kg

TLG\_IQBM\_F\_pers\_B.jpg

TLG\_IQBM\_M\_LDQ.wmf

This product contains a light source of energy efficiency class C.