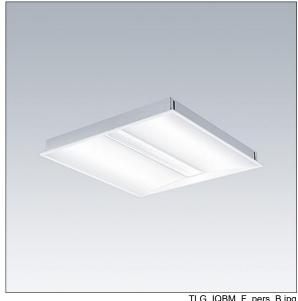

## IQ Beam

A linear optic, recessed modular LED luminaire for exposed T, plasterboard and concealed grid ceilings. DALI-2 dimmable, LED driver with 3 hour, Self/DALI Addressable test, emergency lighting circuit. Class I electrical, IP20, Impact strength: IK03. Body: white painted steel. Diffuser: micro prism structure acrylic. Suitable for lay-in installation, pull up installation optional. Complete with 4000K LED.

Dimensions: 597 x 597 x 60 mm Luminaire input power: 32.2 W Luminaire luminous flux: 4500 lm Luminaire efficacy: 140 lm/W

Weight: 4.6 kg

TLG\_IQBM\_F\_pers\_B.jpg

TLG\_IQBM\_M\_LDQ.wmf

This product contains a light source of energy efficiency class C.