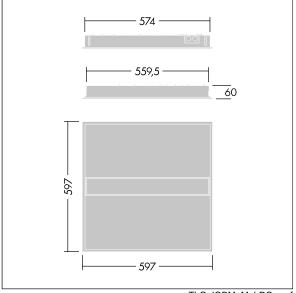

Dimensions: 597 x 597 x 60 mm Luminaire input power: 32.2 W Luminaire luminous flux: 4500 lm Luminaire efficacy: 140 lm/W

Weight: 4.6 kg

TLG\_IQBM\_F\_pers\_B.jpg

TLG\_IQBM\_M\_LDQ.wmf

This product contains a light source of energy efficiency class C.