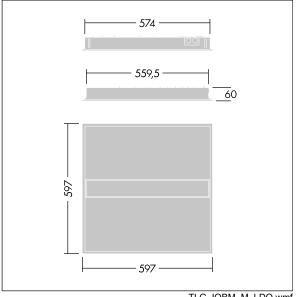

Dimensions: 597 x 597 x 60 mm Luminaire input power: 32.2 W Luminaire luminous flux: 4300 lm Luminaire efficacy: 134 lm/W

Weight: 4.26 kg

TLG\_IQBM\_M\_LDQ.wmf

This product contains a light source of energy efficiency class C.