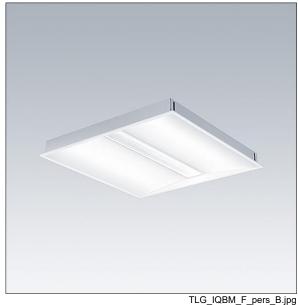

## IQ Beam

A linear optic, recessed modular LED luminaire for exposed T, plasterboard and concealed grid ceilings. DALI-2 dimmable, LED driver. Class I electrical, IP20, Impact strength: IK03. Body: white painted steel. Diffuser: micro prism structure acrylic with diffusing foil. Suitable for lay-in installation, pull up installation optional. Complete with 4000K LED.