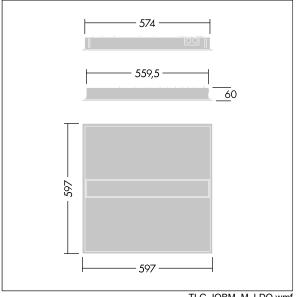

Dimensions: 597 x 597 x 60 mm Luminaire input power: 32.2 W Luminaire luminous flux: 4300 lm Luminaire efficacy: 134 lm/W

Weight: 4.26 kg

TLG\_IQBM\_F\_pers\_B.jpg

TLG\_IQBM\_M\_LDQ.wmf

This product contains a light source of energy efficiency class C.