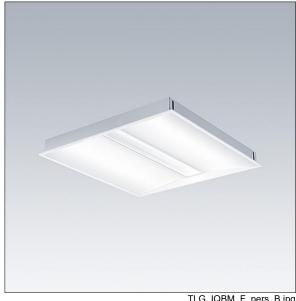

## IQ Beam

A linear optic, recessed modular LED luminaire for exposed T, plasterboard and concealed grid ceilings. DALI-2 dimmable, LED driver. Class I electrical, IP20, Impact strength: IK03. Body: white painted steel. Diffuser: micro prism structure acrylic with diffusing foil. Suitable for lay-in installation, pull up installation optional. Complete with 4000K LED.

Dimensions: 597 x 597 x 60 mm Luminaire input power: 32.2 W Luminaire luminous flux: 4300 lm Luminaire efficacy: 134 lm/W

Weight: 4.26 kg

TLG\_IQBM\_F\_pers\_B.jpg

TLG\_IQBM\_M\_LDQ.wmf

This product contains a light source of energy efficiency class C.