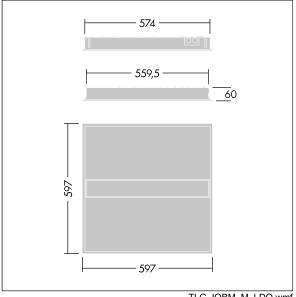

Dimensions: 597 x 597 x 60 mm Luminaire input power: 32.2 W Luminaire luminous flux: 4300 lm Luminaire efficacy: 134 lm/W

Weight: 4.54 kg

TLG\_IQBM\_F\_pers\_B.jpg

TLG\_IQBM\_M\_LDQ.wmf

This product contains a light source of energy efficiency class C.