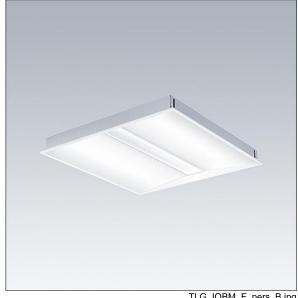

## IQ Beam

A linear optic, recessed modular LED luminaire for exposed T, plasterboard and concealed grid ceilings. Fixed output, LED driver with 3 hour, manual test, emergency lighting circuit. Class I electrical, IP20, Impact strength: IK03. Body: white painted steel. Diffuser: micro prism structure acrylic with diffusing foil. Suitable for lay-in installation, pull up installation optional. Complete with 4000K LED.

Dimensions: 597 x 597 x 60 mm Luminaire input power: 32.2 W Luminaire luminous flux: 4300 lm Luminaire efficacy: 134 lm/W

Weight: 4.54 kg

TLG\_IQBM\_F\_pers\_B.jpg

TLG\_IQBM\_M\_LDQ.wmf

This product contains a light source of energy efficiency class C.