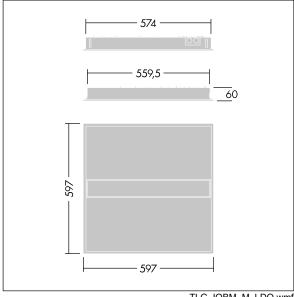

Dimensions: 597 x 597 x 60 mm Luminaire input power: 32.2 W Luminaire luminous flux: 4300 lm Luminaire efficacy: 134 lm/W

Weight: 4.58 kg

TLG\_IQBM\_M\_LDQ.wmf

This product contains a light source of energy efficiency class C.