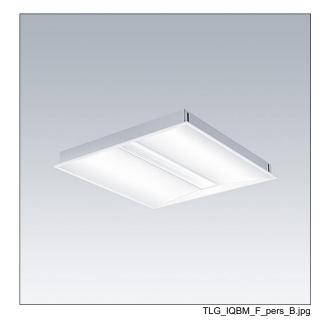

## IQ Beam

A linear optic, recessed modular LED luminaire for exposed T, plasterboard and concealed grid ceilings. DALI-2 dimmable, LED driver with 3 hour, manual test, emergency lighting circuit. Class I electrical, IP20, Impact strength: IK03. Body: white painted steel. Diffuser: micro prism structure acrylic with diffusing foil. Suitable for lay-in installation, pull up installation optional. Complete with 4000K LED.

Dimensions: 597 x 597 x 60 mm Luminaire input power: 32.2 W Luminaire luminous flux: 4300 lm Luminaire efficacy: 134 lm/W

Weight: 4.58 kg

TLG\_IQBM\_M\_LDQ.wmf

This product contains a light source of energy efficiency class C.