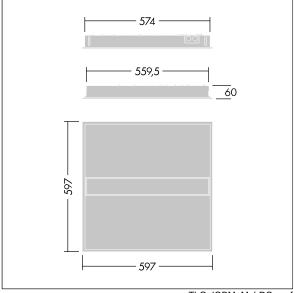

Dimensions: 597 x 597 x 60 mm Luminaire input power: 32.2 W Luminaire luminous flux: 4300 lm Luminaire efficacy: 134 lm/W

Weight: 4.58 kg

TLG\_IQBM\_F\_pers\_B.jpg

TLG\_IQBM\_M\_LDQ.wmf

This product contains a light source of energy efficiency class C.