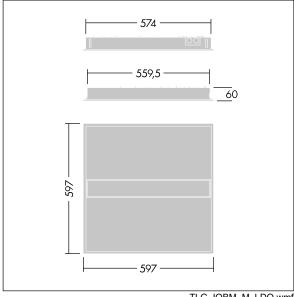

Dimensions: 597 x 597 x 60 mm Luminaire input power: 32.2 W Luminaire luminous flux: 4300 lm Luminaire efficacy: 134 lm/W

Weight: 4.6 kg

TLG\_IQBM\_M\_LDQ.wmf

This product contains a light source of energy efficiency class C.