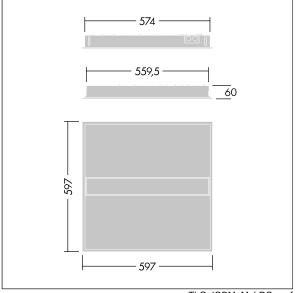

Dimensions: 597 x 597 x 60 mm Luminaire input power: 32.2 W Luminaire luminous flux: 4300 lm Luminaire efficacy: 134 lm/W

Weight: 4.6 kg

TLG\_IQBM\_M\_LDQ.wmf

This product contains a light source of energy efficiency class C.