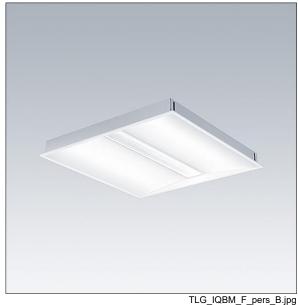

## IQ Beam

A linear optic, recessed modular LED luminaire for exposed T, plasterboard and concealed grid ceilings. Fixed output, LED driver with 3 hour, Self/DALI Addressable test, emergency lighting circuit. Class I electrical, IP20, Impact strength: IK03. Body: white painted steel. Diffuser: micro prism structure acrylic. Suitable for lay-in installation, pull up installation optional. Complete with 4000K LED.