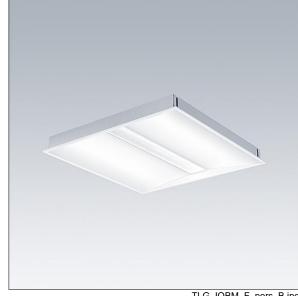

## IQ Beam

A linear optic, recessed modular LED luminaire for exposed T, plasterboard and concealed grid ceilings. DALI-2 dimmable, LED driver with 3 hour, Self/DALI Addressable test, emergency lighting circuit. Class I electrical, IP20, Impact strength: IK03. Body: white painted steel. Diffuser: micro prism structure acrylic. Suitable for lay-in installation, pull up installation optional. Complete with 4000K LED.

Dimensions: 597 x 597 x 60 mm Luminaire input power: 30.3 W Luminaire luminous flux: 4000 lm Luminaire efficacy: 132 lm/W

Weight: 4.48 kg

TLG\_IQBM\_F\_pers\_B.jpg

TLG\_IQBM\_M\_LDQ.wmf

This product contains a light source of energy efficiency class C.