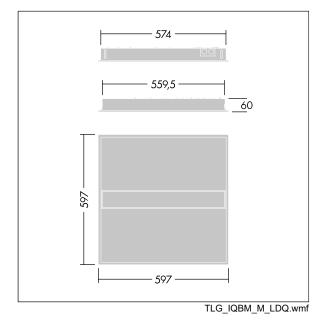

Dimensions: 597 x 597 x 60 mm Luminaire input power: 30.3 W Luminaire luminous flux: 4000 lm Luminaire efficacy: 132 lm/W Weight: 4.48 kg

|H()|

TLG\_IQBM\_F\_pers\_B.jpg

This product contains a light source of energy efficiency class C.