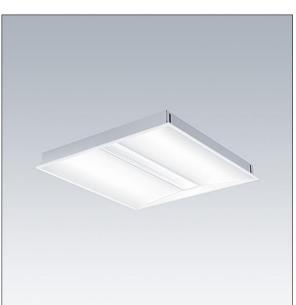

Dimensions: 597 x 597 x 60 mm Luminaire input power: 30.3 W Luminaire luminous flux: 4000 lm Luminaire efficacy: 132 lm/W Weight: 4.48 kg

|H()|

TLG\_IQBM\_F\_pers\_B.jpg

This product contains a light source of energy efficiency class C.