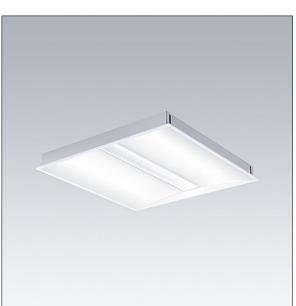

Dimensions: 597 x 597 x 60 mm Luminaire input power: 30.3 W Luminaire luminous flux: 3800 lm Luminaire efficacy: 125 lm/W Weight: 4.18 kg

|H()|

TLG\_IQBM\_F\_pers\_B.jpg

This product contains a light source of energy efficiency class C.