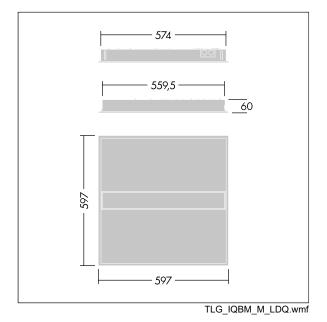

Dimensions: 597 x 597 x 60 mm Luminaire input power: 30.3 W Luminaire luminous flux: 3800 lm Luminaire efficacy: 125 lm/W Weight: 4.18 kg

|H()|

TLG\_IQBM\_F\_pers\_B.jpg

This product contains a light source of energy efficiency class C.