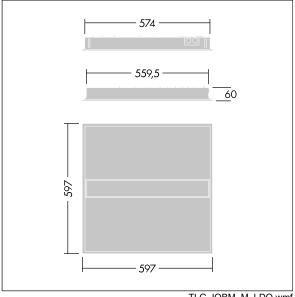

Dimensions: 597 x 597 x 60 mm Luminaire input power: 30.3 W Luminaire luminous flux: 3800 lm Luminaire efficacy: 125 lm/W

Weight: 4.18 kg

TLG\_IQBM\_F\_pers\_B.jpg

TLG\_IQBM\_M\_LDQ.wmf

This product contains a light source of energy efficiency class C.