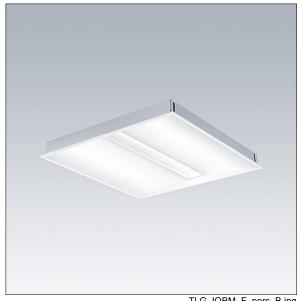

Dimensions: 597 x 597 x 60 mm Luminaire input power: 30.3 W Luminaire luminous flux: 3800 lm Luminaire efficacy: 125 lm/W

Weight: 4.18 kg

TLG\_IQBM\_F\_pers\_B.jpg

TLG\_IQBM\_M\_LDQ.wmf

This product contains a light source of energy efficiency class C.