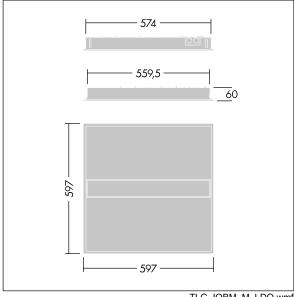

Dimensions: 597 x 597 x 60 mm Luminaire input power: 30.3 W Luminaire luminous flux: 3800 lm Luminaire efficacy: 125 lm/W

Weight: 4.46 kg

TLG\_IQBM\_M\_LDQ.wmf

This product contains a light source of energy efficiency class C.