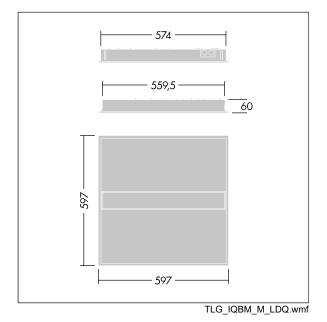

Dimensions: 597 x 597 x 60 mm Luminaire input power: 30.3 W Luminaire luminous flux: 3800 lm Luminaire efficacy: 125 lm/W Weight: 4.5 kg

|H()|

TLG\_IQBM\_F\_pers\_B.jpg

This product contains a light source of energy efficiency class C.