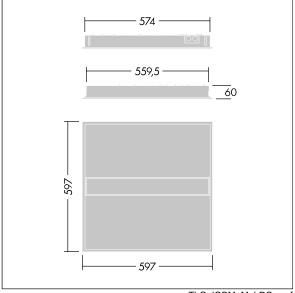

Dimensions: 597 x 597 x 60 mm Luminaire input power: 30.3 W Luminaire luminous flux: 3800 lm Luminaire efficacy: 125 lm/W

Weight: 4.5 kg

TLG\_IQBM\_F\_pers\_B.jpg

TLG\_IQBM\_M\_LDQ.wmf

This product contains a light source of energy efficiency class C.