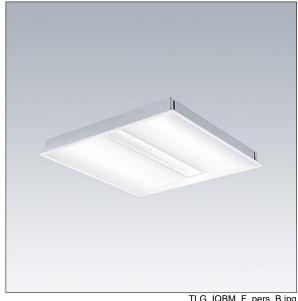

Dimensions: 597 x 597 x 60 mm Luminaire input power: 30.3 W Luminaire luminous flux: 3800 lm Luminaire efficacy: 125 lm/W

Weight: 4.5 kg

TLG\_IQBM\_F\_pers\_B.jpg

TLG\_IQBM\_M\_LDQ.wmf

This product contains a light source of energy efficiency class C.