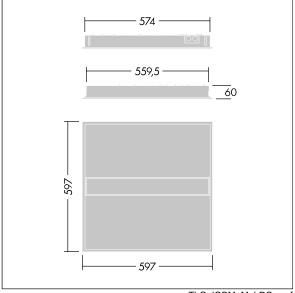

Dimensions: 597 x 597 x 60 mm Luminaire input power: 30.3 W Luminaire luminous flux: 3800 lm Luminaire efficacy: 125 lm/W

Weight: 4.5 kg

TLG\_IQBM\_M\_LDQ.wmf

This product contains a light source of energy efficiency class C.