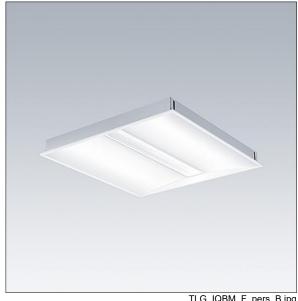

## IQ Beam

A linear optic, recessed modular LED luminaire for exposed T, plasterboard and concealed grid ceilings. DALI-2 dimmable, LED driver with 3 hour, Self/DALI Addressable test, emergency lighting circuit. Class I electrical, IP20, Impact strength: IK03. Body: white painted steel. Diffuser: micro prism structure acrylic with diffusing foil. Suitable for lay-in installation, pull up installation optional. Complete with 4000K LED.

Dimensions: 597 x 597 x 60 mm Luminaire input power: 30.3 W Luminaire luminous flux: 3800 lm Luminaire efficacy: 125 lm/W

Weight: 4.5 kg

TLG\_IQBM\_F\_pers\_B.jpg

TLG\_IQBM\_M\_LDQ.wmf

This product contains a light source of energy efficiency class C.