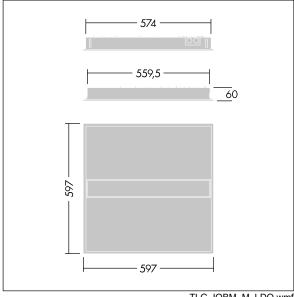

Dimensions: 597 x 597 x 60 mm Luminaire input power: 30.3 W Luminaire luminous flux: 3800 lm Luminaire efficacy: 125 lm/W

Weight: 4.5 kg

TLG\_IQBM\_F\_pers\_B.jpg

TLG\_IQBM\_M\_LDQ.wmf

This product contains a light source of energy efficiency class C.