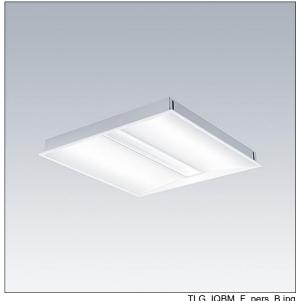

## IQ Beam

A linear optic, recessed modular LED luminaire for exposed T, plasterboard and concealed grid ceilings. Dimmable (via LITECOM), LED driver. Class I electrical, IP20, Impact strength: IK03. Body: white painted steel. Diffuser: micro prism structure acrylic. Suitable for lay-in installation, pull up installation optional. Equipped with presence detector and daylight harvesting for use with LITECOM. Complete with 4000K LED.

Dimensions: 597 x 597 x 60 mm Luminaire input power: 24.7 W Luminaire luminous flux: 3200 lm Luminaire efficacy: 130 lm/W

Weight: 4.2 kg

TLG\_IQBM\_F\_pers\_B.jpg

TLG\_IQBM\_M\_LDQ.wmf

This product contains a light source of energy efficiency class C.