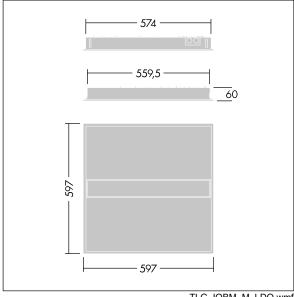

Dimensions: 597 x 597 x 60 mm Luminaire input power: 24.7 W Luminaire luminous flux: 3200 lm Luminaire efficacy: 130 lm/W

Weight: 4.2 kg

TLG\_IQBM\_F\_pers\_B.jpg

TLG\_IQBM\_M\_LDQ.wmf

This product contains a light source of energy efficiency class C.