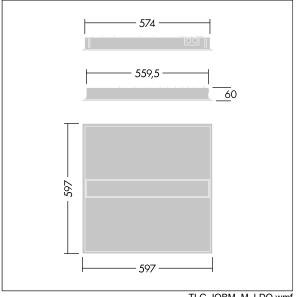

Dimensions: 597 x 597 x 60 mm Luminaire input power: 24.7 W Luminaire luminous flux: 3200 lm Luminaire efficacy: 130 lm/W

Weight: 4.2 kg

TLG\_IQBM\_F\_pers\_B.jpg

TLG\_IQBM\_M\_LDQ.wmf

This product contains a light source of energy efficiency class C.