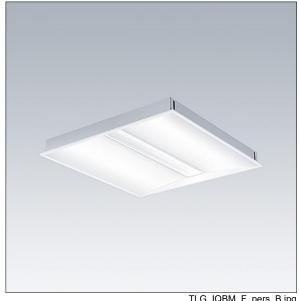

Dimensions: 597 x 597 x 60 mm Luminaire input power: 24.7 W Luminaire luminous flux: 3200 lm Luminaire efficacy: 130 lm/W

Weight: 4.2 kg

TLG\_IQBM\_F\_pers\_B.jpg

TLG\_IQBM\_M\_LDQ.wmf

This product contains a light source of energy efficiency class C.