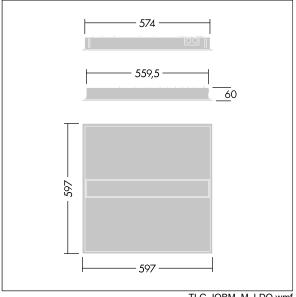

Dimensions: 597 x 597 x 60 mm Luminaire input power: 32.2 W Luminaire luminous flux: 4500 lm Luminaire efficacy: 140 lm/W

Weight: 4.3 kg

TLG\_IQBM\_M\_LDQ.wmf

This product contains a light source of energy efficiency class C.