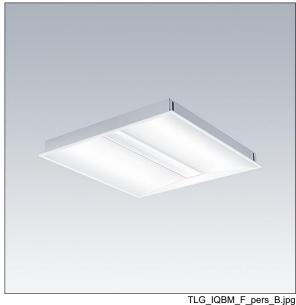

## IQ Beam

A linear optic, recessed modular LED luminaire for exposed T, plasterboard and concealed grid ceilings. Dimmable (via LITECOM), LED driver. Class I electrical, IP20, Impact strength: IK03. Body: white painted steel. Diffuser: micro prism structure acrylic. Suitable for lay-in installation, pull up installation optional. Equipped with presence detector and daylight harvesting for use with LITECOM. Complete with 4000K LED.