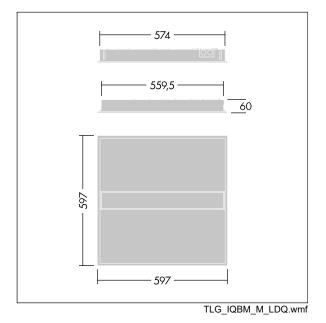

Dimensions: 597 x 597 x 60 mm Luminaire input power: 32.2 W Luminaire luminous flux: 4500 lm Luminaire efficacy: 140 lm/W Weight: 4.3 kg

|H()

TLG\_IQBM\_F\_pers\_B.jpg

This product contains a light source of energy efficiency class C.