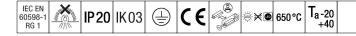

## IQ Beam

A linear optic, recessed modular LED luminaire for exposed T, plasterboard and concealed grid ceilings. Dimmable (via LITECOM), LED driver. Class I electrical, IP20, Impact strength: IK03. Body: white painted steel. Diffuser: micro prism structure acrylic with diffusing foil. Suitable for lay-in installation, pull up installation optional. Equipped with presence detector and daylight harvesting for use with LITECOM. Complete with 4000K LED.