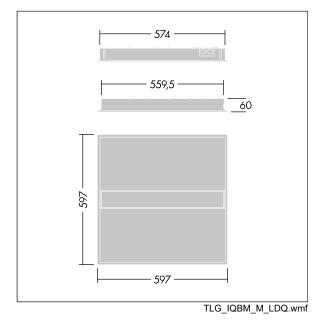

Dimensions: 597 x 597 x 60 mm Luminaire input power: 24.7 W Luminaire luminous flux: 3000 lm Luminaire efficacy: 121 lm/W Weight: 4.2 kg

IHO

TLG\_IQBM\_F\_pers\_B.jpg

This product contains a light source of energy efficiency class C.