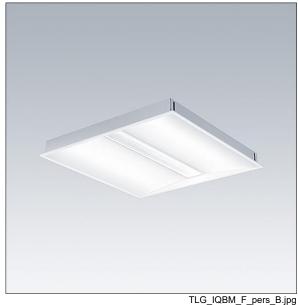

## IQ Beam

A linear optic, recessed modular LED luminaire for exposed T, plasterboard and concealed grid ceilings. Dimmable (via LITECOM), LED driver. Class I electrical, IP20, Impact strength: IK03. Body: white painted steel. Diffuser: micro prism structure acrylic with diffusing foil. Suitable for lay-in installation, pull up installation optional. Equipped with presence detector and daylight harvesting for use with LITECOM. Complete with 4000K LED.