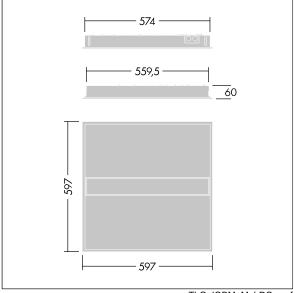

Dimensions: 597 x 597 x 60 mm Luminaire input power: 24.7 W Luminaire luminous flux: 3000 lm Luminaire efficacy: 121 lm/W

Weight: 4.2 kg

TLG\_IQBM\_M\_LDQ.wmf

This product contains a light source of energy efficiency class C.