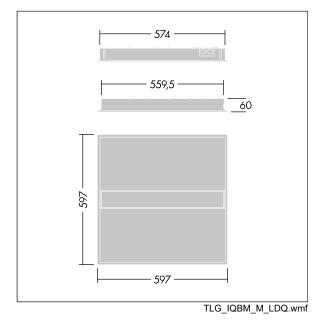

Dimensions: 597 x 597 x 60 mm Luminaire input power: 30.3 W Luminaire luminous flux: 3800 lm Luminaire efficacy: 125 lm/W Weight: 4.2 kg

 $|H()\rangle$ 

TLG\_IQBM\_F\_pers\_B.jpg

This product contains a light source of energy efficiency class C.