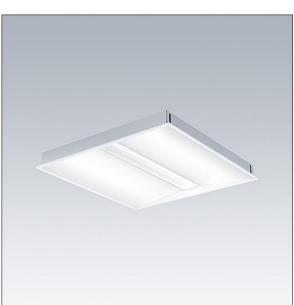

Dimensions: 597 x 597 x 60 mm Luminaire input power: 30.3 W Luminaire luminous flux: 3800 lm Luminaire efficacy: 125 lm/W Weight: 4.2 kg

 $|H()\rangle$ 

TLG\_IQBM\_F\_pers\_B.jpg

This product contains a light source of energy efficiency class C.