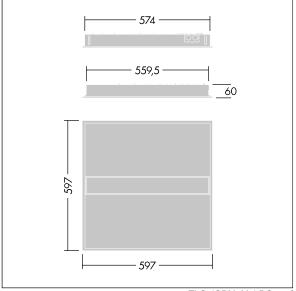

Dimensions: 597 x 597 x 60 mm Luminaire input power: 30.3 W Luminaire luminous flux: 3800 lm Luminaire efficacy: 125 lm/W

Weight: 4.2 kg

TLG\_IQBM\_F\_pers\_B.jpg

TLG\_IQBM\_M\_LDQ.wmf

This product contains a light source of energy efficiency class C.