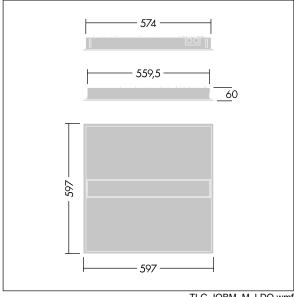

Dimensions: 597 x 597 x 60 mm Luminaire input power: 32.2 W Luminaire luminous flux: 4300 lm Luminaire efficacy: 134 lm/W

Weight: 4.3 kg

TLG\_IQBM\_F\_pers\_B.jpg

TLG\_IQBM\_M\_LDQ.wmf

This product contains a light source of energy efficiency class C.