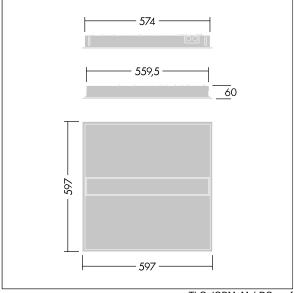

Dimensions: 597 x 597 x 60 mm Luminaire input power: 32.2 W Luminaire luminous flux: 4300 lm Luminaire efficacy: 134 lm/W

Weight: 4.3 kg

TLG\_IQBM\_F\_pers\_B.jpg

TLG\_IQBM\_M\_LDQ.wmf

This product contains a light source of energy efficiency class C.