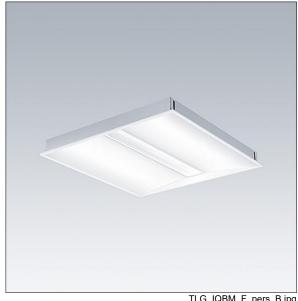

## IQ Beam

A linear optic, recessed modular LED luminaire for exposed T, plasterboard and concealed grid ceilings. Dimmable (via LITECOM), LED driver. Class I electrical, IP20, Impact strength: IK03. Body: white painted steel. Diffuser: micro prism structure acrylic with diffusing foil. Suitable for lay-in installation, pull up installation optional. Equipped with presence detector and daylight harvesting for use with LITECOM. Complete with 4000K LED.

Dimensions: 597 x 597 x 60 mm Luminaire input power: 32.2 W Luminaire luminous flux: 4300 lm Luminaire efficacy: 134 lm/W

Weight: 4.3 kg

TLG\_IQBM\_F\_pers\_B.jpg

TLG\_IQBM\_M\_LDQ.wmf

This product contains a light source of energy efficiency class C.