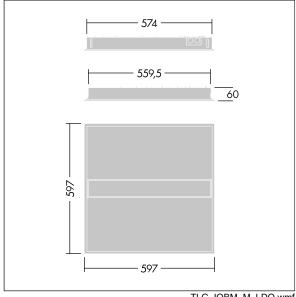

Dimensions: 597 x 597 x 60 mm Luminaire input power: 24.7 W Luminaire luminous flux: 3200 lm Luminaire efficacy: 130 lm/W

Weight: 4.5 kg

TLG\_IQBM\_M\_LDQ.wmf

This product contains a light source of energy efficiency class C.