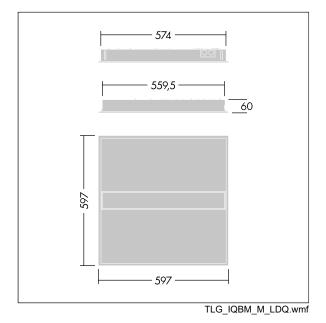

Dimensions: 597 x 597 x 60 mm Luminaire input power: 24.7 W Luminaire luminous flux: 3200 lm Luminaire efficacy: 130 lm/W Weight: 4.5 kg

TLG\_IQBM\_F\_pers\_B.jpg

This product contains a light source of energy efficiency class C.