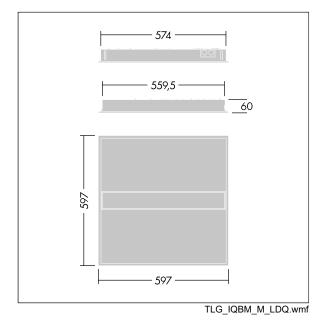

Dimensions: 597 x 597 x 60 mm Luminaire input power: 30.3 W Luminaire luminous flux: 3800 lm Luminaire efficacy: 125 lm/W Weight: 4.6 kg

IHOF

TLG\_IQBM\_F\_pers\_B.jpg

This product contains a light source of energy efficiency class C.