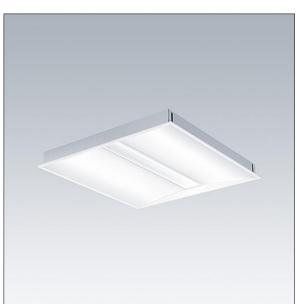

## IQ Beam

A linear optic, recessed modular LED luminaire for exposed T, plasterboard and concealed grid ceilings. Dimmable (via LITECOM), LED driver with 3 hour, manual test, emergency lighting circuit. Class I electrical, IP20, Impact strength: IK03. Body: white painted steel. Diffuser: micro prism structure acrylic with diffusing foil. Suitable for lay-in installation, pull up installation optional. Equipped with presence detector and daylight harvesting for use with LITECOM. Complete with 4000K LED.

Dimensions: 597 x 597 x 60 mm Luminaire input power: 30.3 W Luminaire luminous flux: 3800 lm Luminaire efficacy: 125 lm/W Weight: 4.6 kg

IHOF

TLG\_IQBM\_F\_pers\_B.jpg

This product contains a light source of energy efficiency class C.