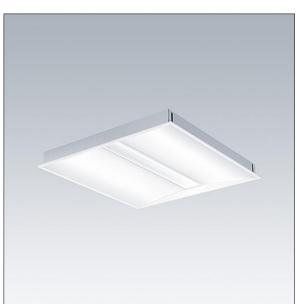

#### IQ Beam

A linear optic, recessed modular LED luminaire for exposed T, plasterboard and concealed grid ceilings. Dimmable (via LITECOM), LED driver with 3 hour, manual test, emergency lighting circuit. Class I electrical, IP20, Impact strength: IK03. Body: white painted steel. Diffuser: micro prism structure acrylic with diffusing foil. Suitable for lay-in installation, pull up installation optional. Equipped with presence detector and daylight harvesting for use with LITECOM. Complete with 4000K LED.

Dimensions: 597 x 597 x 60 mm Luminaire input power: 30.3 W Luminaire luminous flux: 3800 lm Luminaire efficacy: 125 lm/W Weight: 4.6 kg

IHOF

TLG\_IQBM\_F\_pers\_B.jpg

This product contains a light source of energy efficiency class C.