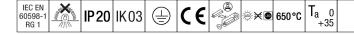

#### IQ Beam

A linear optic, recessed modular LED luminaire for exposed T, plasterboard and concealed grid ceilings. Dimmable (via LITECOM), LED driver with 3 hour, manual test, emergency lighting circuit. Class I electrical, IP20, Impact strength: IK03. Body: white painted steel. Diffuser: micro prism structure acrylic with diffusing foil. Suitable for lay-in installation, pull up installation optional. Equipped with presence detector and daylight harvesting for use with LITECOM. Complete with 4000K LED.