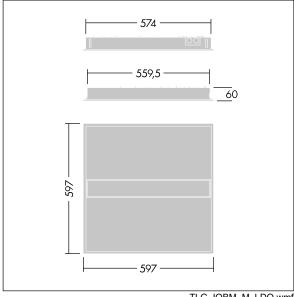

Dimensions: 597 x 597 x 60 mm Luminaire input power: 30.3 W Luminaire luminous flux: 4000 lm Luminaire efficacy: 132 lm/W

Weight: 4.5 kg

TLG\_IQBM\_F\_pers\_B.jpg

TLG\_IQBM\_M\_LDQ.wmf

This product contains a light source of energy efficiency class C.