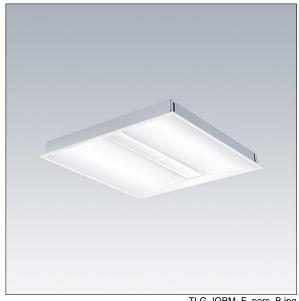

## IQ Beam

A linear optic, recessed modular LED luminaire for exposed T, plasterboard and concealed grid ceilings. Dimmable (via LITECOM), LED driver with 3 hour, manual test, emergency lighting circuit. Class I electrical, IP20, Impact strength: IK03. Body: white painted steel. Diffuser: micro prism structure acrylic. Suitable for lay-in installation, pull up installation optional. Equipped with presence detector and daylight harvesting for use with LITECOM. Complete with 4000K LED.

Dimensions: 597 x 597 x 60 mm Luminaire input power: 30.3 W Luminaire luminous flux: 4000 lm Luminaire efficacy: 132 lm/W

Weight: 4.5 kg

TLG\_IQBM\_F\_pers\_B.jpg

TLG\_IQBM\_M\_LDQ.wmf

This product contains a light source of energy efficiency class C.