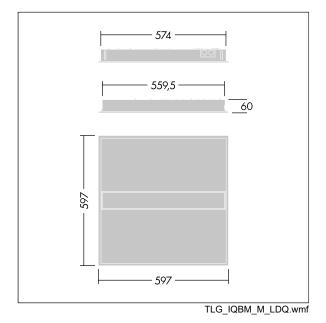

Dimensions: 597 x 597 x 60 mm Luminaire input power: 30.3 W Luminaire luminous flux: 4000 lm Luminaire efficacy: 132 lm/W Weight: 4.5 kg

TLG\_IQBM\_F\_pers\_B.jpg

This product contains a light source of energy efficiency class C.