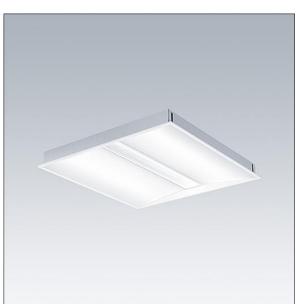

#### IQ Beam

A linear optic, recessed modular LED luminaire for exposed T, plasterboard and concealed grid ceilings. Dimmable (via LITECOM), LED driver with 3 hour, manual test, emergency lighting circuit. Class I electrical, IP20, Impact strength: IK03. Body: white painted steel. Diffuser: micro prism structure acrylic. Suitable for lay-in installation, pull up installation optional. Equipped with presence detector and daylight harvesting for use with LITECOM. Complete with 4000K LED.

Dimensions: 597 x 597 x 60 mm Luminaire input power: 30.3 W Luminaire luminous flux: 4000 lm Luminaire efficacy: 132 lm/W Weight: 4.5 kg

TLG\_IQBM\_F\_pers\_B.jpg

This product contains a light source of energy efficiency class C.