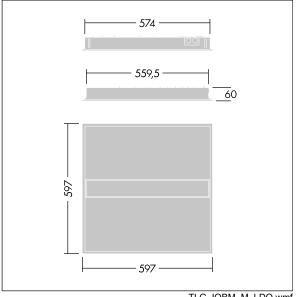

Dimensions: 597 x 597 x 60 mm Luminaire input power: 32.2 W Luminaire luminous flux: 4500 lm Luminaire efficacy: 140 lm/W

Weight: 4.6 kg

TLG\_IQBM\_M\_LDQ.wmf

This product contains a light source of energy efficiency class C.