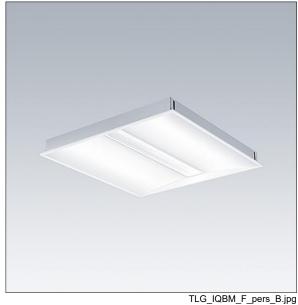

## IQ Beam

A linear optic, recessed modular LED luminaire for exposed T, plasterboard and concealed grid ceilings. Dimmable (via LITECOM), LED driver with 3 hour, manual test, emergency lighting circuit. Class I electrical, IP20, Impact strength: IK03. Body: white painted steel. Diffuser: micro prism structure acrylic. Suitable for lay-in installation, pull up installation optional. Equipped with presence detector and daylight harvesting for use with LITECOM. Complete with 4000K LED.