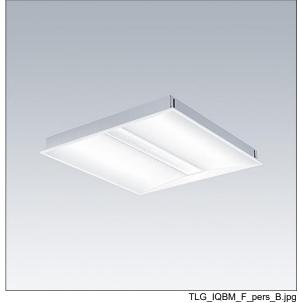

## IQ Beam

A linear optic, recessed modular LED luminaire for exposed T, plasterboard and concealed grid ceilings. Dimmable (via LITECOM), LED driver with 3 hour, manual test, emergency lighting circuit. Class I electrical, IP20, Impact strength: IK03. Body: white painted steel. Diffuser: micro prism structure acrylic. Suitable for lay-in installation, pull up installation optional. Equipped with presence detector and daylight harvesting for use with LITECOM. Complete with 4000K LED.