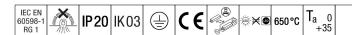

## IQ Beam

A linear optic, recessed modular LED luminaire for exposed T, plasterboard and concealed grid ceilings. Dimmable (via LITECOM), LED driver with 3 hour, manual test, emergency lighting circuit. Class I electrical, IP20, Impact strength: IK03. Body: white painted steel. Diffuser: micro prism structure acrylic with diffusing foil. Suitable for lay-in installation, pull up installation optional. Equipped with presence detector and daylight harvesting for use with LITECOM. Complete with 4000K LED.