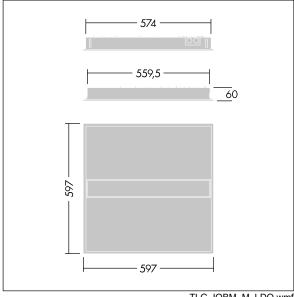

Dimensions: 597 x 597 x 60 mm Luminaire input power: 32.2 W Luminaire luminous flux: 4300 lm Luminaire efficacy: 134 lm/W

Weight: 4.6 kg

TLG IQBM F pers B.jpg

TLG\_IQBM\_M\_LDQ.wmf

This product contains a light source of energy efficiency class C.