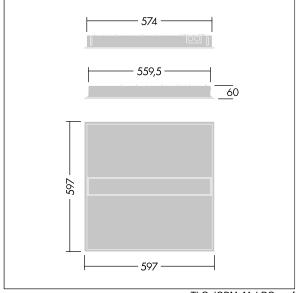

Dimensions: 597 x 597 x 60 mm Luminaire input power: 24.7 W Luminaire luminous flux: 3200 lm Luminaire efficacy: 130 lm/W

Weight: 4.2 kg

TLG\_IQBM\_M\_LDQ.wmf

This product contains a light source of energy efficiency class C.