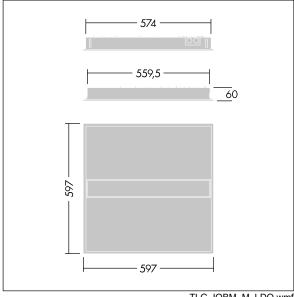

Dimensions: 597 x 597 x 60 mm Luminaire input power: 24.7 W Luminaire luminous flux: 3000 lm Luminaire efficacy: 121 lm/W

Weight: 4.2 kg

TLG IQBM F pers B.jpg

TLG\_IQBM\_M\_LDQ.wmf

This product contains a light source of energy efficiency class C.