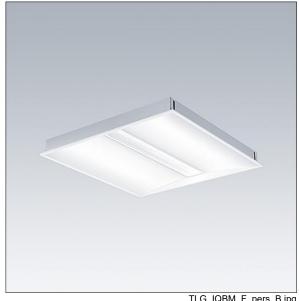

## IQ Beam

A linear optic, recessed modular LED luminaire for exposed T, plasterboard and concealed grid ceilings. DALI-2 dimmable, LED driver. Class I electrical, IP20, Impact strength: IK03. Body: white painted steel. Diffuser: micro prism structure acrylic with diffusing foil. Suitable for lay-in installation, pull up installation optional. Equipped with presence detector and daylight harvesting function for dimming control and up to 4 wired DALI slaves. Complete with 4000K LED.

Dimensions: 597 x 597 x 60 mm Luminaire input power: 24.7 W Luminaire luminous flux: 3000 lm Luminaire efficacy: 121 lm/W

Weight: 4.2 kg

TLG IQBM F pers B.jpg

TLG\_IQBM\_M\_LDQ.wmf

This product contains a light source of energy efficiency class C.