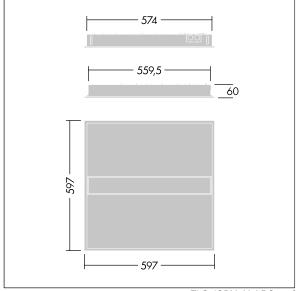

Dimensions: 597 x 597 x 60 mm Luminaire input power: 24.7 W Luminaire luminous flux: 3000 lm Luminaire efficacy: 121 lm/W

Weight: 4.2 kg

TLG IQBM F pers B.jpg

TLG\_IQBM\_M\_LDQ.wmf

This product contains a light source of energy efficiency class C.