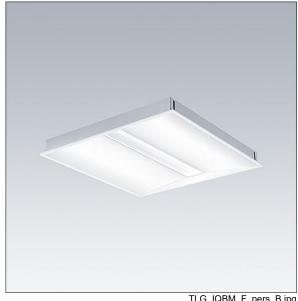

## IQ Beam

A linear optic, recessed modular LED luminaire for exposed T, plasterboard and concealed grid ceilings. DALI-2 dimmable, LED driver. Class I electrical, IP20, Impact strength: IK03. Body: white painted steel. Diffuser: micro prism structure acrylic with diffusing foil. Suitable for lay-in installation, pull up installation optional. Equipped with presence detector and daylight harvesting function for dimming control and up to 4 wired DALI slaves. Complete with 4000K LED.

Dimensions: 597 x 597 x 60 mm Luminaire input power: 30.3 W Luminaire luminous flux: 3800 lm Luminaire efficacy: 125 lm/W

Weight: 4.2 kg

TLG IQBM F pers B.jpg

TLG\_IQBM\_M\_LDQ.wmf

This product contains a light source of energy efficiency class C.