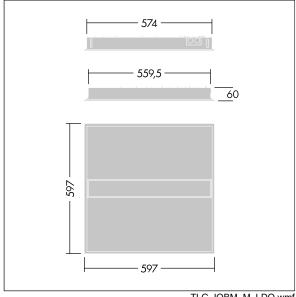

Dimensions: 597 x 597 x 60 mm Luminaire input power: 30.3 W Luminaire luminous flux: 3800 lm Luminaire efficacy: 125 lm/W

Weight: 4.2 kg

TLG IQBM F pers B.jpg

TLG\_IQBM\_M\_LDQ.wmf

This product contains a light source of energy efficiency class C.