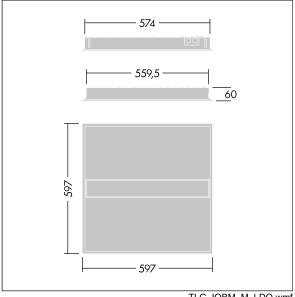

Dimensions: 597 x 597 x 60 mm Luminaire input power: 30.3 W Luminaire luminous flux: 3800 lm Luminaire efficacy: 125 lm/W

Weight: 4.2 kg

TLG IQBM F pers B.jpg

TLG\_IQBM\_M\_LDQ.wmf

This product contains a light source of energy efficiency class C.