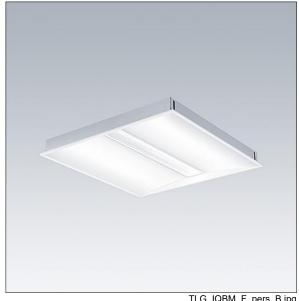

Dimensions: 597 x 597 x 60 mm Luminaire input power: 30.3 W Luminaire luminous flux: 3800 lm Luminaire efficacy: 125 lm/W

Weight: 4.2 kg

TLG IQBM F pers B.jpg

TLG\_IQBM\_M\_LDQ.wmf

This product contains a light source of energy efficiency class C.