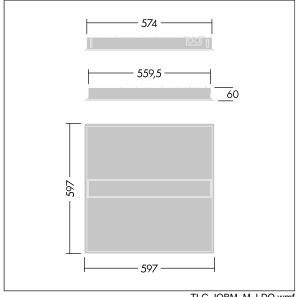

Dimensions: 597 x 597 x 60 mm Luminaire input power: 32.2 W Luminaire luminous flux: 4300 lm Luminaire efficacy: 134 lm/W

Weight: 4.3 kg

TLG IQBM F pers B.jpg

TLG\_IQBM\_M\_LDQ.wmf

This product contains a light source of energy efficiency class C.