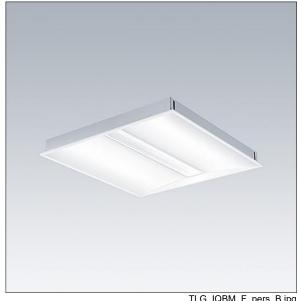

## IQ Beam

A linear optic, recessed modular LED luminaire for exposed T, plasterboard and concealed grid ceilings. DALI-2 dimmable, LED driver. Class I electrical, IP20, Impact strength: IK03. Body: white painted steel. Diffuser: micro prism structure acrylic with diffusing foil. Suitable for lay-in installation, pull up installation optional. Equipped with presence detector and daylight harvesting function for dimming control and up to 4 wired DALI slaves. Complete with 4000K LED.

Dimensions: 597 x 597 x 60 mm Luminaire input power: 32.2 W Luminaire luminous flux: 4300 lm Luminaire efficacy: 134 lm/W

Weight: 4.3 kg

TLG IQBM F pers B.jpg

TLG\_IQBM\_M\_LDQ.wmf

This product contains a light source of energy efficiency class C.