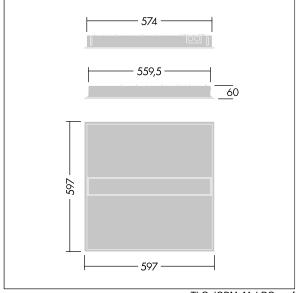

Dimensions: 597 x 597 x 60 mm Luminaire input power: 32.2 W Luminaire luminous flux: 4300 lm Luminaire efficacy: 134 lm/W

Weight: 4.3 kg

TLG IQBM F pers B.jpg

TLG\_IQBM\_M\_LDQ.wmf

This product contains a light source of energy efficiency class C.