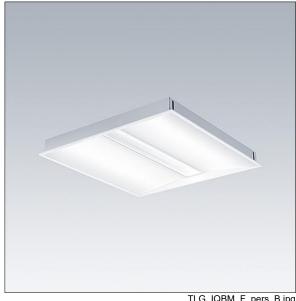

## IQ Beam

A linear optic, recessed modular LED luminaire for exposed T, plasterboard and concealed grid ceilings. DALI-2 dimmable, LED driver. Class I electrical, IP20, Impact strength: IK03. Body: white painted steel. Diffuser: micro prism structure acrylic. Suitable for lay-in installation, pull up installation optional. Equipped with presence detector and daylight harvesting function for dimming control and up to 4 wired DALI slaves. Complete with 4000K LED.

Dimensions: 597 x 597 x 60 mm Luminaire input power: 32.2 W Luminaire luminous flux: 4500 lm Luminaire efficacy: 140 lm/W

Weight: 4.3 kg

TLG\_IQBM\_F\_pers\_B.jpg

TLG\_IQBM\_M\_LDQ.wmf

This product contains a light source of energy efficiency class C.