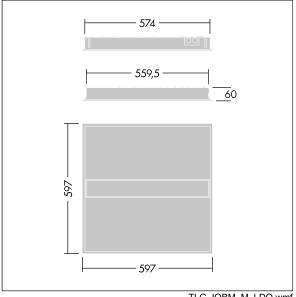

Dimensions: 597 x 597 x 60 mm Luminaire input power: 32.2 W Luminaire luminous flux: 4500 lm Luminaire efficacy: 140 lm/W

Weight: 4.3 kg

TLG\_IQBM\_F\_pers\_B.jpg

TLG\_IQBM\_M\_LDQ.wmf

This product contains a light source of energy efficiency class C.