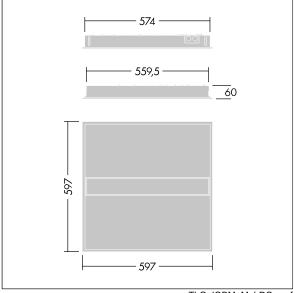

Dimensions: 597 x 597 x 60 mm Luminaire input power: 32.2 W Luminaire luminous flux: 4500 lm Luminaire efficacy: 140 lm/W

Weight: 4.3 kg

TLG\_IQBM\_F\_pers\_B.jpg

TLG\_IQBM\_M\_LDQ.wmf

This product contains a light source of energy efficiency class C.