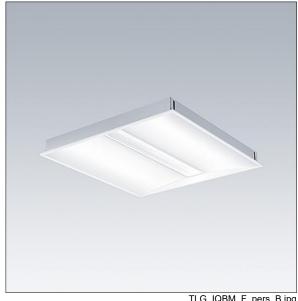

Dimensions: 597 x 597 x 60 mm Luminaire input power: 30.3 W Luminaire luminous flux: 3800 lm Luminaire efficacy: 125 lm/W

Weight: 4.16 kg

TLG\_IQBM\_F\_pers\_B.jpg

TLG\_IQBM\_M\_LDQ.wmf

This product contains a light source of energy efficiency class C.