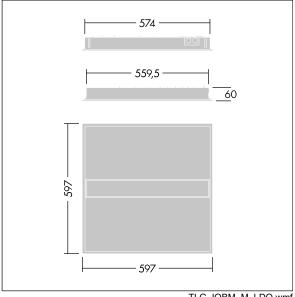

Dimensions: 597 x 597 x 60 mm Luminaire input power: 30.3 W Luminaire luminous flux: 3800 lm Luminaire efficacy: 125 lm/W

Weight: 4.16 kg

TLG\_IQBM\_F\_pers\_B.jpg

TLG\_IQBM\_M\_LDQ.wmf

This product contains a light source of energy efficiency class C.